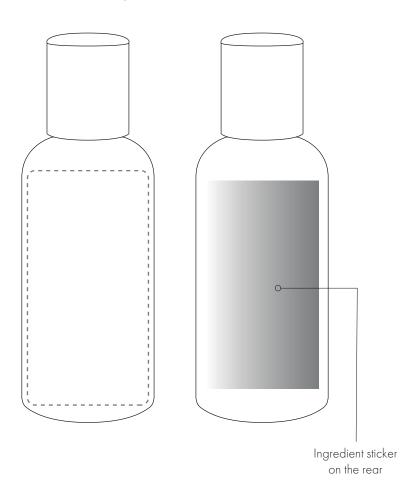

## **PANTONE REFERENCE(S)**

Full colour label

ARTWORK SCALE 100% Max print area: 32mm x 62mm

Product Image for visualisation - colours may vary

The dashed line is to demonstrate print area and will not appear on your printed item